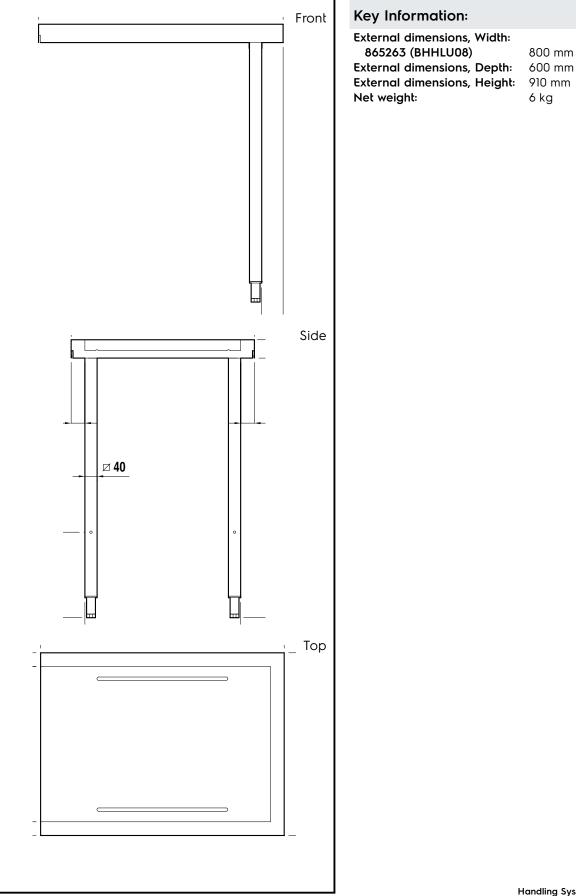

Handling System for Hood type Dishwasher Table Unloading/ Loading, 800mm

865263 (BHHLU08)

Dishwasher table, loading and unloading, 800mm

## **Short Form Specification**

Item No.

For hood type dishwashers. Constructed in 304 AISI stainless steel. N.2 square 40x40mm square legs on heightadjustable feet. Basket direction: from right to left and from left to right.

#### Construction

- Stainless steel feet 50 mm adjustable in height to ensure that tables drain back into the dishwasher.
- All surfaces smooth with polished finish.
- 40x40 mm square tubular legs in AISI 304 stainless steel.
- Deep anti-drip profiles completely folded with lower edge for safe and easy cleaning.
- 304 AISI stainless steel construction throughout.
- To be secured to the dishwasher and fitted with one pair of legs at the other end.